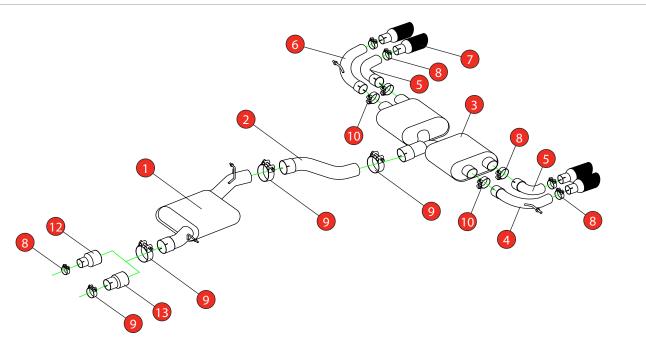

## Estimated Fitting Time: 2 Hours

| NO.    | PART NO.   | DESCRIPTION                            | QTY         |
|--------|------------|----------------------------------------|-------------|
| 1      | 763VW      | Resonated Centre Section               | 1           |
| 2      | 765VW      | Link Pipe                              | 1           |
| 3      | 766VW      | Rear Silencer                          | 1           |
| 4      | 817VW      | L/H Outer Trim Connecting Pipe         | 1           |
| 5      | 816VW      | L/H & R/H Inner Trim Connecting Pipe   | 2           |
| 6      | 818VW      | R/H Outer Trim Connecting Pipe         | 1           |
| 7      | Z023.10159 | Carbon Fibre Ascari Trim               | 4           |
| Fit Ki | it         |                                        | · · · · · · |
| 8      | Z016.10064 | 63-68mm Clamp                          | 7           |
| 9      | Z016.10069 | 79-85mm Clamp                          | 3           |
| 10     | Z016.10070 | 66mm H/D Clamp                         | 2           |
| 11     | Z016.10056 | 73-79mm Clamp                          | 1           |
| 12     | AD103      | Adaptor (USE TO FIT TO O.E DOWNPIPE)   | 1           |
| 13     | AD107      | Adaptor (USE TO FIT TO Ø76mm DOWNPIPE) | 1           |